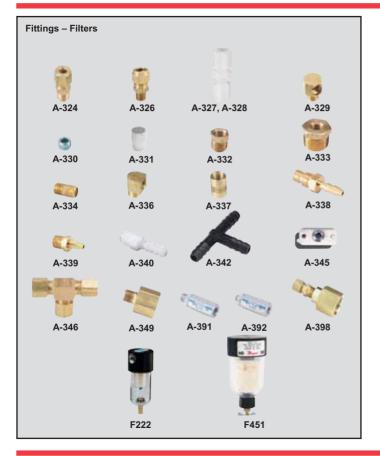

## MODELS

A-170, Stainless Steel Pigtail Siphon. A-323, Elbow Compression Fitting, brass 1/8" NPT to 1/4" metal tubing. A-324. Compression Fitting, brass 1/8" NPT to 1/4" metal tubing. A-326, Compression Fitting, brass 1/8" NPT to 3/8" tubing. A-327, 5/16" Nylon Tube Union. A-328. 1/4" Nylon Tube Union. A-329, 1/8" NPT Close Coupled Street Ell, Brass. A-330, 1/8" Pipe Plug, socket hex, plated steel. A-331. 1/8" NPT Filter Vent Plug, nylon and sintered metal. A-332, Bushing, brass, 1/8" to 1/4" NPT. A-333, Bushing, brass, 1/8" to 1/2" NPT. A-334. Close Nipple, brass, 1/8" NPT. A-336. 90° Street L. brass. 1/8" NPT. A-337, Coupling, brass, 1/8" NPT. A-338, Servel Adapter, brass 3/8" and 5/16" N.F. Threads for gas appliances to 1/8" and 3/16" I.D. rubber or plastic tubing. A-339, Adapter, brass, 1/8" NPT to 3/16" rubber and 1/8" I.D. plastic tubing. A-340, Adapter, nylon, 1/8" NPT to 3/16" I.D. rubber or 1/4" plastic tubing. A-342. "T" Assembly, plastic, for 3/16" I.D. rubber or 1/4" plastic tubing. A-343, "T" Assembly, plastic, for 3/16" plastic tubing. A-343-1. "T" Assembly, plastic, for 1/8" I.D. plastic tubing. A-344. Terminal Tube. Brass 1/4" diameter tube. 8" length (not shown). A-345, Flange, aluminum with gasket and sheet metal screws, 1/8" NPT. A-346. "T" Compression Fitting, brass, 1/4" metal tubing. A-349. Reducer. brass. 1/4" female NPT to 1/8" male NPT. A-385, 1/2" Plastic Hole Plugs 20/bag. A-386. 5/16" Metal Hole Plugs 20/bag. A-391. Line Filter for Capsuhelic<sup>®</sup> gage.1/4" female NPT X 1/4" male NPT. A-392, Line Filter for Magnehelic® gage, 1/8" female NPT x 1/8" male NPT. A-398. Probe Extension Adapter for series 640 air velocity transmitter. Brass. 1/2" female NPT x 5/16" compression. F222, Liquid/Particle Filter for compressed air. Removes dirt, water and oil. 22 scfm maximum flow, 1/4" female NPT inlet and outlet. 1201-2. Replacement Filter Element for F222 filter. package of 3. F451, Liquid/Particle Filter for compressed air. Removes dirt, water and oil. 45 scfm maximum flow, 1/4" female NPT inlet and outlet. 1201-3. Replacement Filter Element for F451 filter, package of 3.